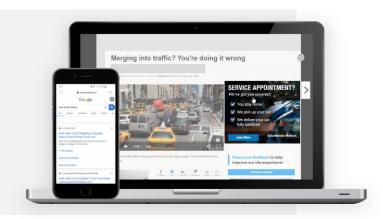

- Reach buyers on thousands of websites, social media, apps, and online searches with a customized ad experience across mobile and desktop.
- Follow the buyers in real time. The Al-driven cross-channel ad platform makes 147+ million adjustments every day managing your budget across every step of the shopper's online journey.
- Target the channels where your customers are spending time – search, display, social, video, and streaming audio.
- Stand out from the crowd with beautiful, agency-quality creative.
- Rely on expert, personalized support from your dedicated Digital Advertising Analyst – available with every package.