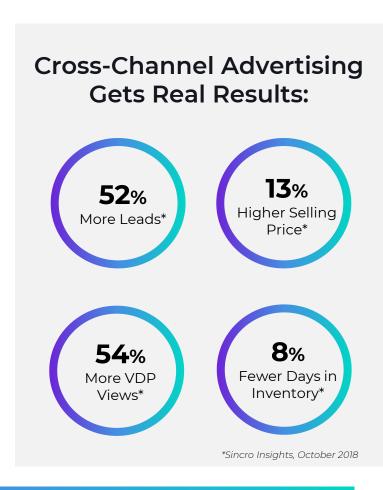

# Synchronize Channels to Win Locally

Don't just reach people with your advertising. Reach the people that are ready to convert. Cross-channel advertising is the key to making your addlars turn into the leads that result in sales.